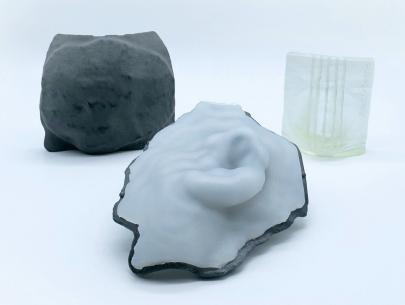

#### **TrueFit Bolus**

A smooth and semi-rigid TPU bolus designed in 3D Bolus software using the Simple Bolus or MEB software modules.

#### **TrueFlex Bolus**

A soft and flexible silicone bolus, with mould designed in 3D Bolus software using the Simple Bolus or MEB software modules.

#### **Nova Surface Applicator**

An HDR surface applicator designed in 3D Brachy software with hollow trajectories using, a rigid, smooth and clear resin.