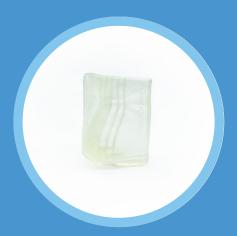

#### **Nova Surface Applicator**

An HDR surface applicator designed in 3D Brachy software with hollow trajectories using, a rigid, smooth and clear resin.