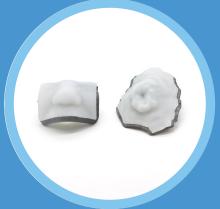

#### **TrueFit Bolus**

A smooth and semi-rigid TPU bolus designed in 3D Bolus software using the Simple Bolus or MEB software modules.

#### **TrueFlex Bolus**

A soft and flexible silicone bolus, with mould designed in 3D Bolus software using the Simple Bolus or MEB software modules.