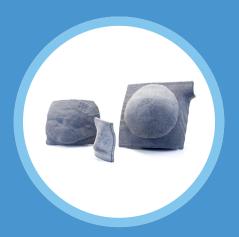

#### **TrueFit Bolus**

A smooth and semi-rigid TPU bolus designed in 3D Bolus software using the Simple Bolus or MEB software modules.

#### **TrueFlex Bolus**

A soft and flexible silicone bolus, with mould designed in 3D Bolus software using the Simple Bolus or MEB software modules.