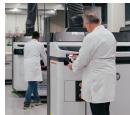

## Formlabs 3B Series 3D Printer

#### An advanced 3D printer designed for healthcare.

Nova surface applicators are 3D printed using Formlabs SLA printing technology, specifically designed for healthcare to produce high-fidelity rigid parts that meet clinical requirements.